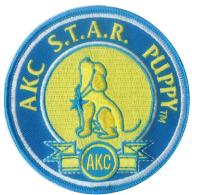

| <b>Rosette w/ logo</b><br>The only AKC approved, high quality, attractive,<br>2-color AKC S.T.A.R. Puppy rosette. This beautiful<br>12 inches tall rosette has the logo in the center.<br>Make a dramatic display by framing the rosette<br>with your puppy's S.T.A.R. certificate.                                                                                                                                                                                                                              | SK9S11           | <br>\$10.00          |
|------------------------------------------------------------------------------------------------------------------------------------------------------------------------------------------------------------------------------------------------------------------------------------------------------------------------------------------------------------------------------------------------------------------------------------------------------------------------------------------------------------------|------------------|----------------------|
| AKC S.T.A.R. Puppy Patches - Large (3.5 inches)<br>Small (1.75 inches)<br>The larger, standard-sized patch measures 3.5 inches across.<br>The smaller (absolutely adorable) patch for Toy breeds and<br>smaller puppies is 1-3/4 inches in diameter. Patches look<br>great on your dog training jacket, on soft-sided crates, and<br>on your training bag. And, you'll treasure your patch when<br>it is on display or in your puppy's scrapbook or framed with<br>the certificate.                              | GK9S10<br>GK9S17 | <br>\$7.00<br>\$7.00 |
| Waste Bag Dispenser<br>Attractive bone-shaped waste bag dispenser for cleaning up<br>after your puppy. The number one reason dogs are banned from<br>trails and other public places is owners don't clean up after their dog<br>Good for your own puppy walks, for giving these as gifts, and for<br>instructors to use to reward the humans in the class. Includes 20 bags<br>large quantity refills can be purchased at any pet superstore.<br>Comes with a bone-shaped clip for attaching to the dog's leash. |                  | <br>\$7.00           |