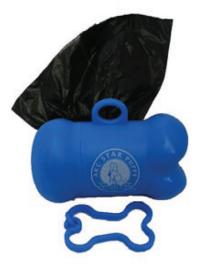

| <b>Rosette w/ logo</b><br>The only AKC approved, high quality, attractive,<br>2-color AKC S.T.A.R. Puppy rosette. This beautiful<br>12 inches tall rosette has the logo in the center.<br>Make a dramatic display by framing the rosette<br>with your puppy's S.T.A.R. certificate.                                                                                                                                                                                                                              | SK9S11           | <br>\$10.00          |
|------------------------------------------------------------------------------------------------------------------------------------------------------------------------------------------------------------------------------------------------------------------------------------------------------------------------------------------------------------------------------------------------------------------------------------------------------------------------------------------------------------------|------------------|----------------------|
| AKC S.T.A.R. Puppy Patches - Large (3.5 inches)<br>Small (1.75 inches)<br>The larger, standard-sized patch measures 3.5 inches across.<br>The smaller (absolutely adorable) patch for Toy breeds and<br>smaller puppies is 1-3/4 inches in diameter. Patches look<br>great on your dog training jacket, on soft-sided crates, and<br>on your training bag. And, you'll treasure your patch when<br>it is on display or in your puppy's scrapbook or framed with<br>the certificate.                              | GK9S10<br>GK9S17 | <br>\$7.00<br>\$7.00 |
| Waste Bag Dispenser<br>Attractive bone-shaped waste bag dispenser for cleaning up<br>after your puppy. The number one reason dogs are banned from<br>trails and other public places is owners don't clean up after their dog<br>Good for your own puppy walks, for giving these as gifts, and for<br>instructors to use to reward the humans in the class. Includes 20 bags<br>large quantity refills can be purchased at any pet superstore.<br>Comes with a bone-shaped clip for attaching to the dog's leash. |                  | <br>\$7.00           |