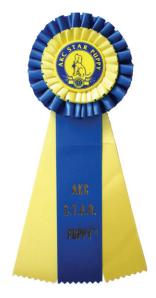

| <b>Rosette w/ logo</b><br>The only AKC approved, high quality, attractive,<br>2-color AKC S.T.A.R. Puppy rosette. This beautiful<br>12 inches tall rosette has the logo in the center.<br>Make a dramatic display by framing the rosette<br>with your puppy's S.T.A.R. certificate.                                                                                                                                                                                                                              | SK9S11           | <br>\$10.00          |
|------------------------------------------------------------------------------------------------------------------------------------------------------------------------------------------------------------------------------------------------------------------------------------------------------------------------------------------------------------------------------------------------------------------------------------------------------------------------------------------------------------------|------------------|----------------------|
| AKC S.T.A.R. Puppy Patches - Large (3.5 inches)<br>Small (1.75 inches)<br>The larger, standard-sized patch measures 3.5 inches across.<br>The smaller (absolutely adorable) patch for Toy breeds and<br>smaller puppies is 1-3/4 inches in diameter. Patches look<br>great on your dog training jacket, on soft-sided crates, and<br>on your training bag. And, you'll treasure your patch when<br>it is on display or in your puppy's scrapbook or framed with<br>the certificate.                              | GK9S10<br>GK9S17 | <br>\$7.00<br>\$7.00 |
| Waste Bag Dispenser<br>Attractive bone-shaped waste bag dispenser for cleaning up<br>after your puppy. The number one reason dogs are banned from<br>trails and other public places is owners don't clean up after their dog<br>Good for your own puppy walks, for giving these as gifts, and for<br>instructors to use to reward the humans in the class. Includes 20 bags<br>large quantity refills can be purchased at any pet superstore.<br>Comes with a bone-shaped clip for attaching to the dog's leash. |                  | <br>\$7.00           |